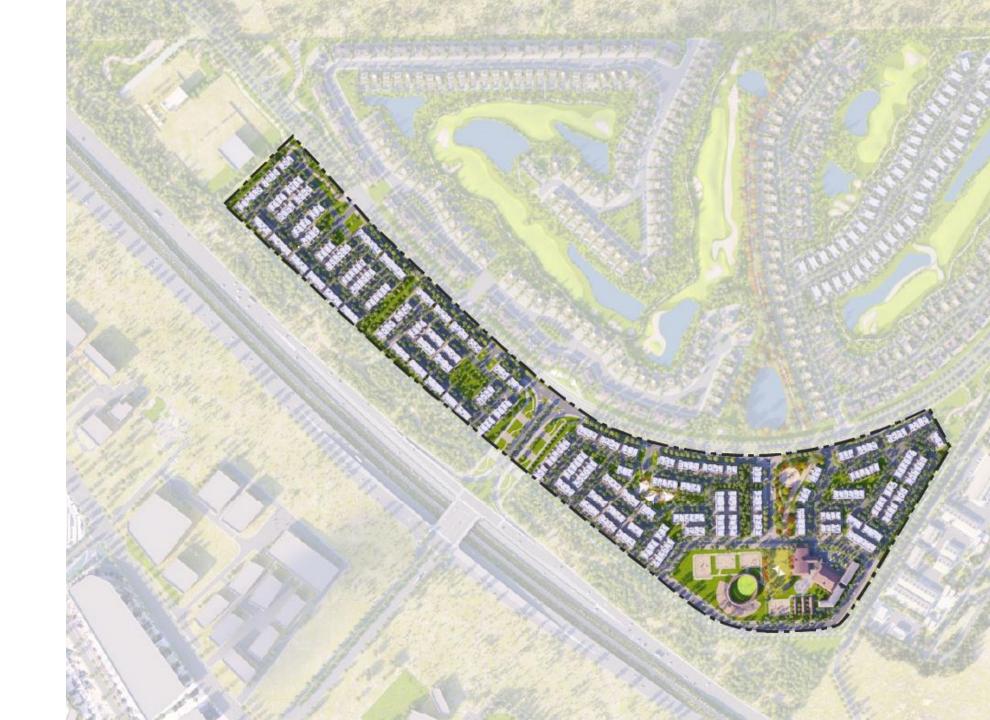

## VILLAGE DISTRICT

#### VILLAGE DISTRICT Estate Homes

District Land Area (sqm)

457,244

GFA (sqm)

589,643

Unit Number 2,976