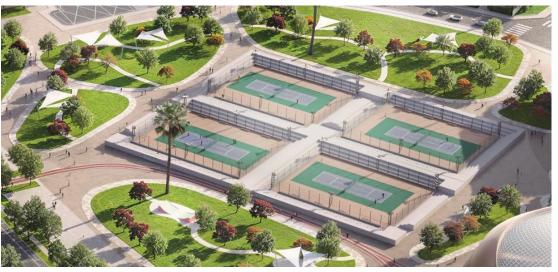

## TENNIS STADIUM

### TENNIS STADIUM

District Land Area (sqm)

220,712

GFA (sqm)

181,537

**Residential Unit Number** 

816