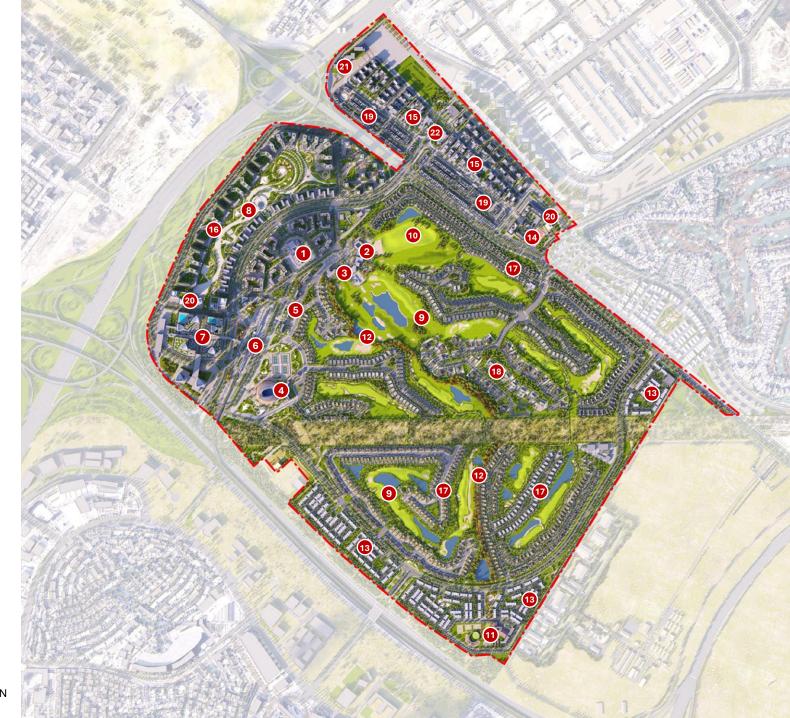

#### **Master Plan**

#### **Key Program**

- 1 Town Center
- 2 Golf Clubhouse
- **3** Golf Hotel
- 4 Tennis Stadium Complex
- **6** Golf View Apartment
- 6 Etihad Rail Station
- 7 TOD
- 8 Central Park
- 9 Golf Course
- **10** Driving Range
- 10 Equestrian Center
- Equestrian Trail
- 13 Equestrian Village
- 4 School
- **15** Village District
- **6** Central Park Apartment
- Golf Villa
- 18 Hilltop Mansion
- 19 Town House
- 20 Mosque
- 4 Hospital
- **22** Village District Community Center

### Total Plot Size (sqm) 4.68 Million