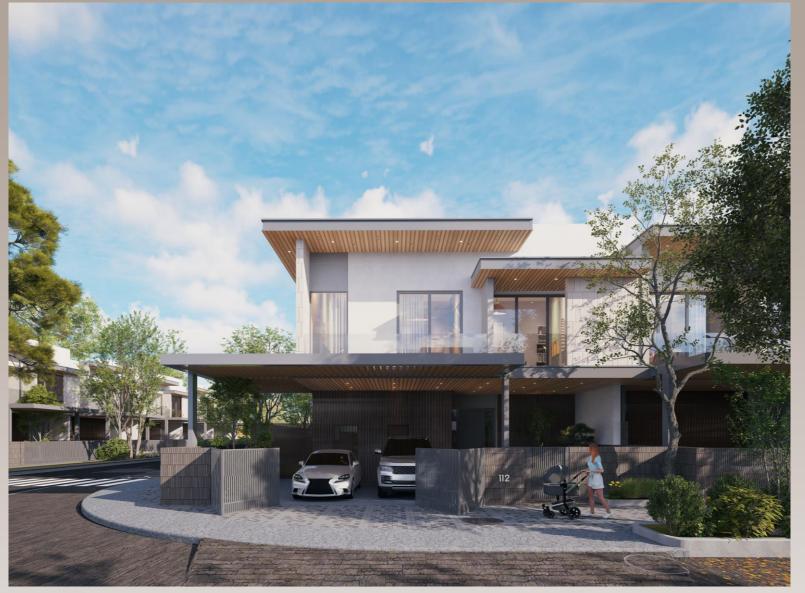

Classification: Open Data

## EQUESTRIAN VILLAGE





















### GOLF

















### MASTER PLAN





#### **Master Plan**

#### **Key Program**

- 1 Town Center
- 2 Golf Clubhouse
- **3** Golf Hotel
- 4 Tennis Stadium Complex
- **6** Golf View Apartment
- 6 Etihad Rail Station
- 7 TOD
- 8 Central Park
- 9 Golf Course
- **10** Driving Range
- 10 Equestrian Center
- Equestrian Trail
- 13 Equestrian Village
- 4 School
- **15** Village District
- **6** Central Park Apartment
- Golf Villa
- 18 Hilltop Mansion
- 19 Town House
- 20 Mosque
- 4 Hospital
- **22** Village District Community Center





### Total Plot Size (sqm) 4.68 Million





## VILLAGE DISTRICT

#### VILLAGE DISTRICT Estate Homes



District Land Area (sqm)

457,244

GFA (sqm)

589,643

Unit Number 2,976









# CENTRAL PARK



### CENTRAL PARK



District Land Area (sqm)

385,130

Central Park area (sqm)

122,847

GFA (sqm)

866,636

**Unit Number** 

5,088





## GOLF VILLAS



## GOLF COURSE (NORTH & SOUTH)



District Land Area (sqm)

2,224,821

GFA (sqm)

585,303

**Unit Number** 

940











## TOWN CENTRE



### TOWN CENTRE



District Land Area (sqm)

133,303

GFA (sqm)

221,248

86% Residential

6% Retail

4% Hospitality

4% Amenity

**Residential Unit Number** 

1,117





## TENNIS STADIUM

### TENNIS STADIUM



District Land Area (sqm)

220,712

GFA (sqm)

181,537

**Residential Unit Number** 

816



## EQUESTRIAN VILLAGE



### EQUESTRIAN DISTRICT



District Land Area (sqm)

369,630

GFA (sqm)

122,897

**Unit Number** 

512