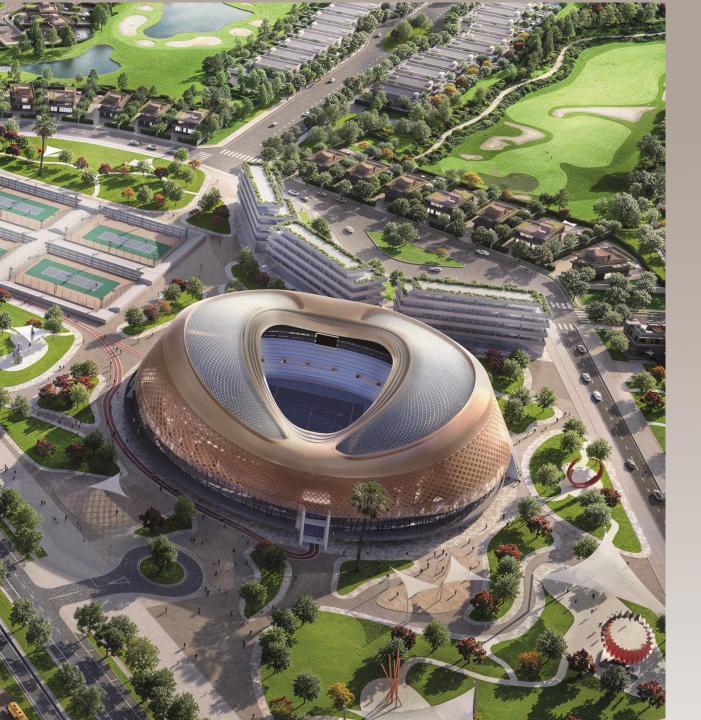

## TENNIS STADIUM

### TENNIS STADIUM

District Land Area (sqm)

220,712

GFA (sqm)

181,537

**Residential Unit Number** 

816