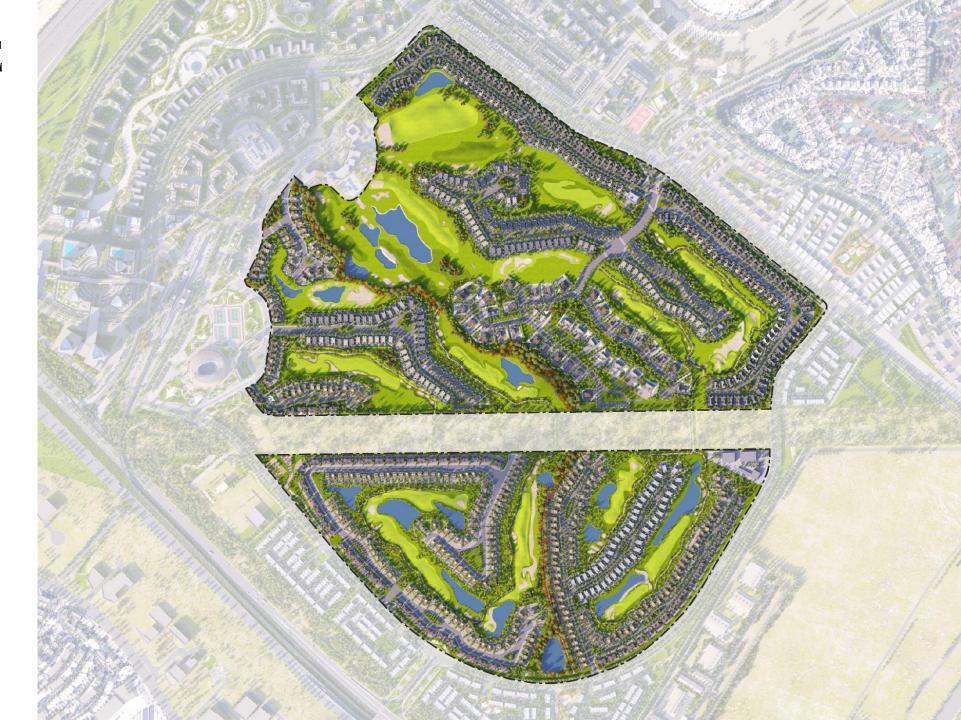

#### **Master Plan**

#### **Key Program**

- 1 Town Center
- 2 Golf Clubhouse
- **3** Golf Hotel
- 4 Tennis Stadium Complex
- **6** Golf View Apartment
- 6 Etihad Rail Station
- 7 TOD
- 8 Central Park
- 9 Golf Course
- **10** Driving Range
- 10 Equestrian Center
- Equestrian Trail
- 13 Equestrian Village
- 4 School
- **15** Village District
- **6** Central Park Apartment
- Golf Villa
- 18 Hilltop Mansion
- 19 Town House
- 20 Mosque
- 4 Hospital
- **22** Village District Community Center

### Total Plot Size (sqm) 4.68 Million