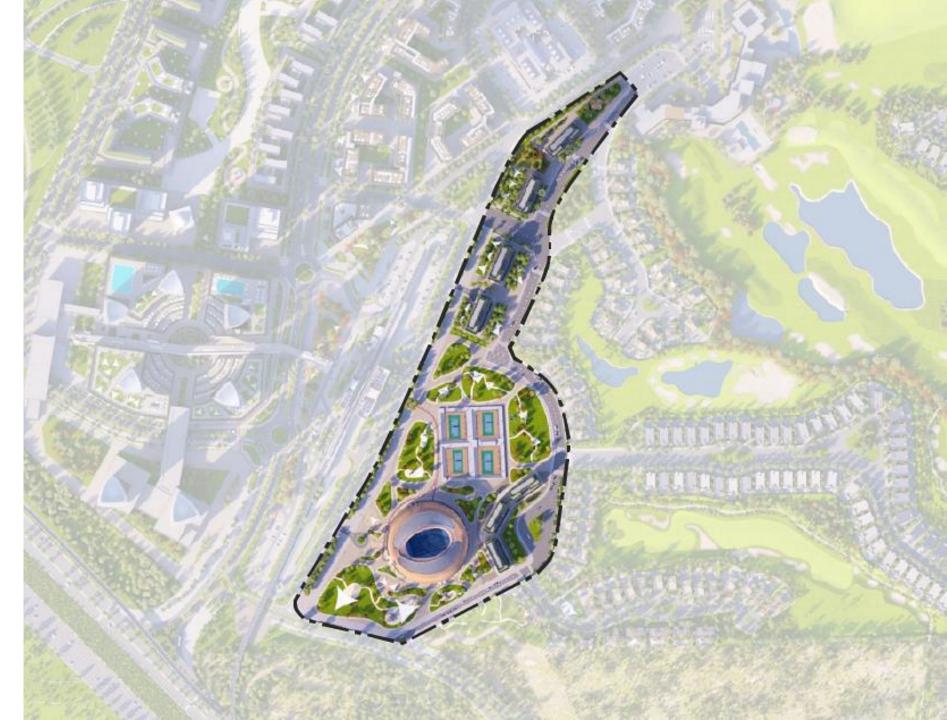

## TENNIS STADIUM

### TENNIS STADIUM

District Land Area (sqm)

220,712

GFA (sqm)

181,537

**Residential Unit Number** 

816