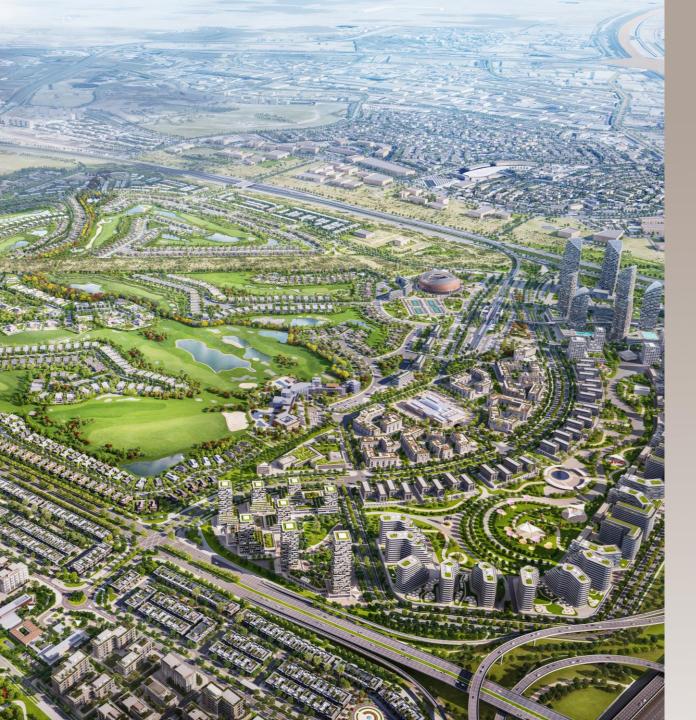

## Was

#### THE NEXT CHAPTER









MANDARIN ORIENTAL TENNIS STADIUM EQUESTRIAN CENTER GOLF

## MANDARIN ORIENTAL





## TENNIS STADIUM











Classification: Open Data

## EQUESTRIAN VILLAGE





















### GOLF

















### MASTER PLAN





#### **Master Plan**

#### **Key Program**

- 1 Town Center
- 2 Golf Clubhouse
- **3** Golf Hotel
- 4 Tennis Stadium Complex
- **6** Golf View Apartment
- 6 Etihad Rail Station
- 7 TOD
- 8 Central Park
- 9 Golf Course
- **10** Driving Range
- 10 Equestrian Center
- Equestrian Trail
- 13 Equestrian Village
- 4 School
- **15** Village District
- **6** Central Park Apartment
- Golf Villa
- 18 Hilltop Mansion
- 19 Town House
- 20 Mosque
- 4 Hospital
- **22** Village District Community Center





### Total Plot Size (sqm) 4.68 Million





## VILLAGE DISTRICT

#### VILLAGE DISTRICT Estate Homes



District Land Area (sqm)

457,244

GFA (sqm)

589,643

Unit Number 2,976









# CENTRAL PARK



### CENTRAL PARK



District Land Area (sqm)

385,130

Central Park area (sq