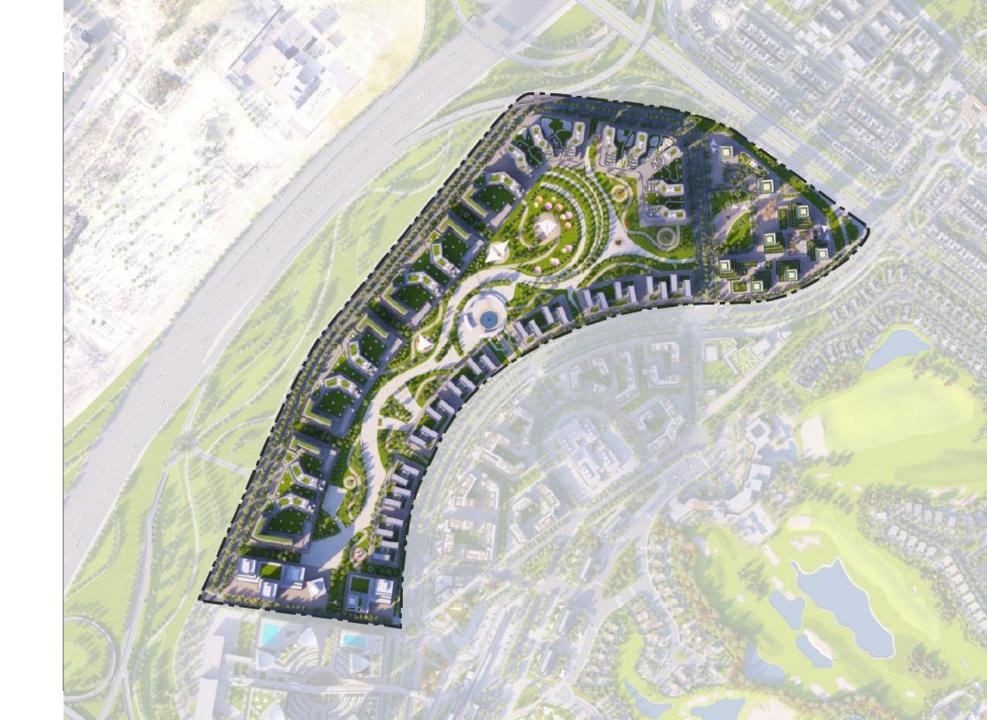

## EQUESTRIAN VILLAGE

### EQUESTRIAN DISTRICT

District Land Area (sqm)

369,630

GFA (sqm)

122,897

**Unit Number** 

512