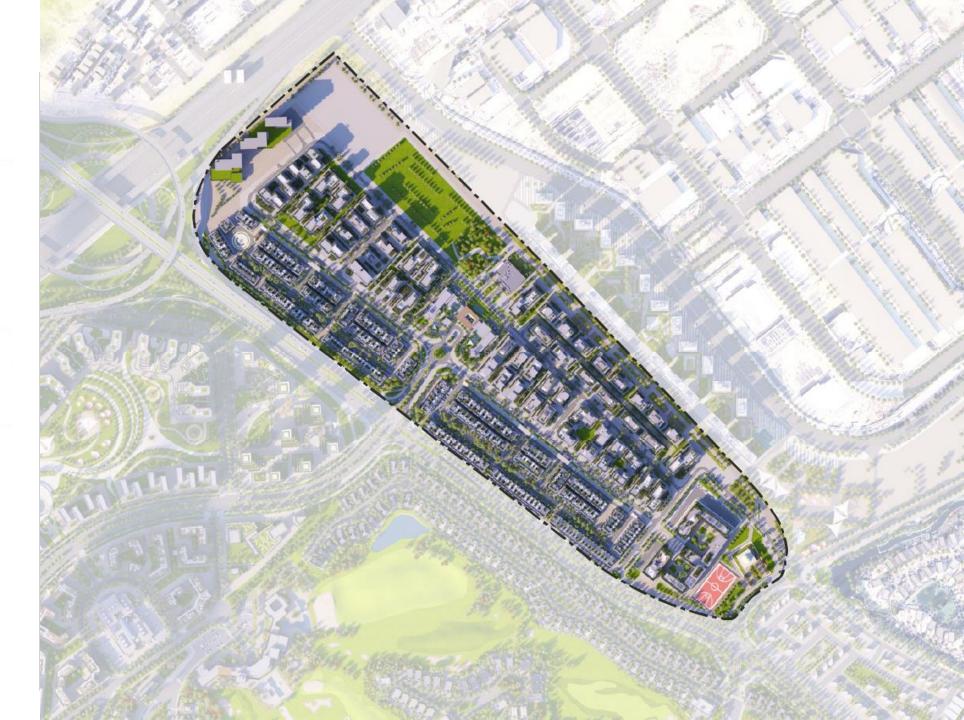

## TENNIS STADIUM

### TENNIS STADIUM

District Land Area (sqm)

220,712

GFA (sqm)

181,537

**Residential Unit Number** 

816