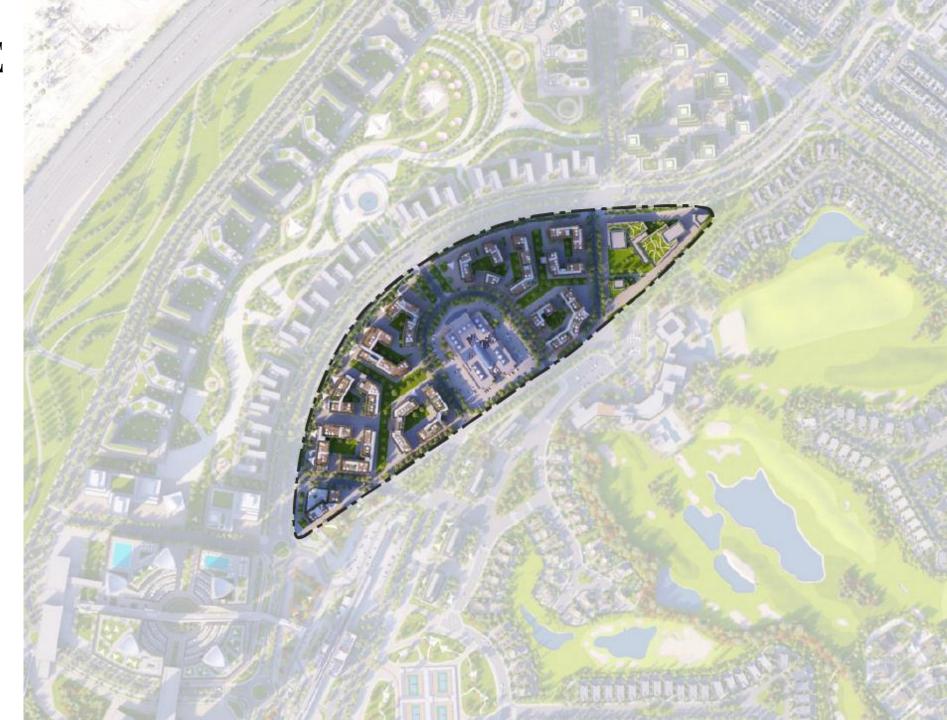

## TOWN CENTRE

### TOWN CENTRE

District Land Area (sqm)

133,303

GFA (sqm)

221,248

86% Residential

6% Retail

4% Hospitality

4% Amenity

**Residential Unit Number** 

1,117