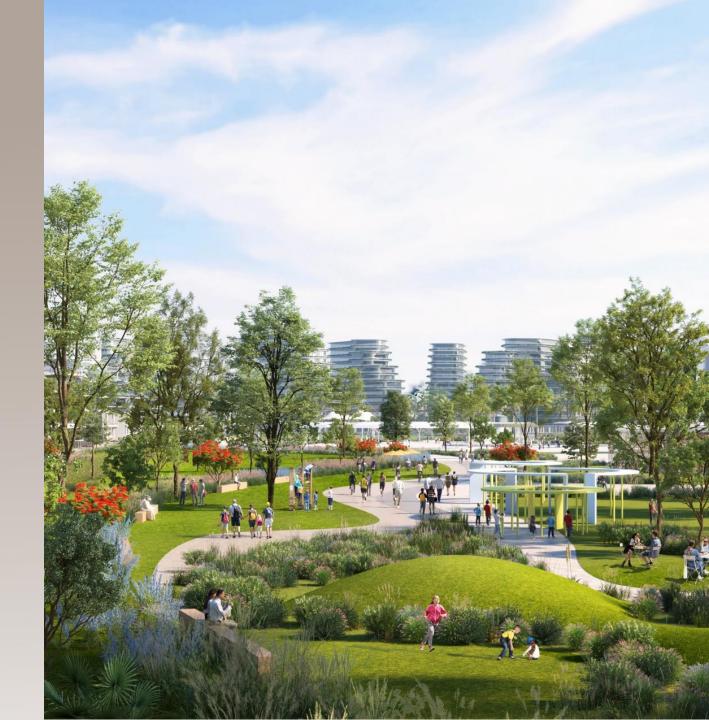

# CENTRAL PARK

### CENTRAL PARK

District Land Area (sqm)

385,130

Central Park area (sqm)

122,847

GFA (sqm)

866,636

**Unit Number** 

5,088