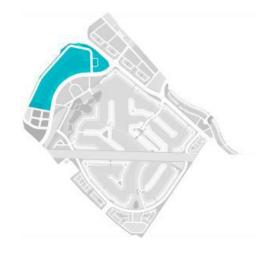

## EQUESTRIAN VILLAGE

### EQUESTRIAN DISTRICT

District Land Area (sqm)

369,630

GFA (sqm)

122,897

**Unit Number** 

512