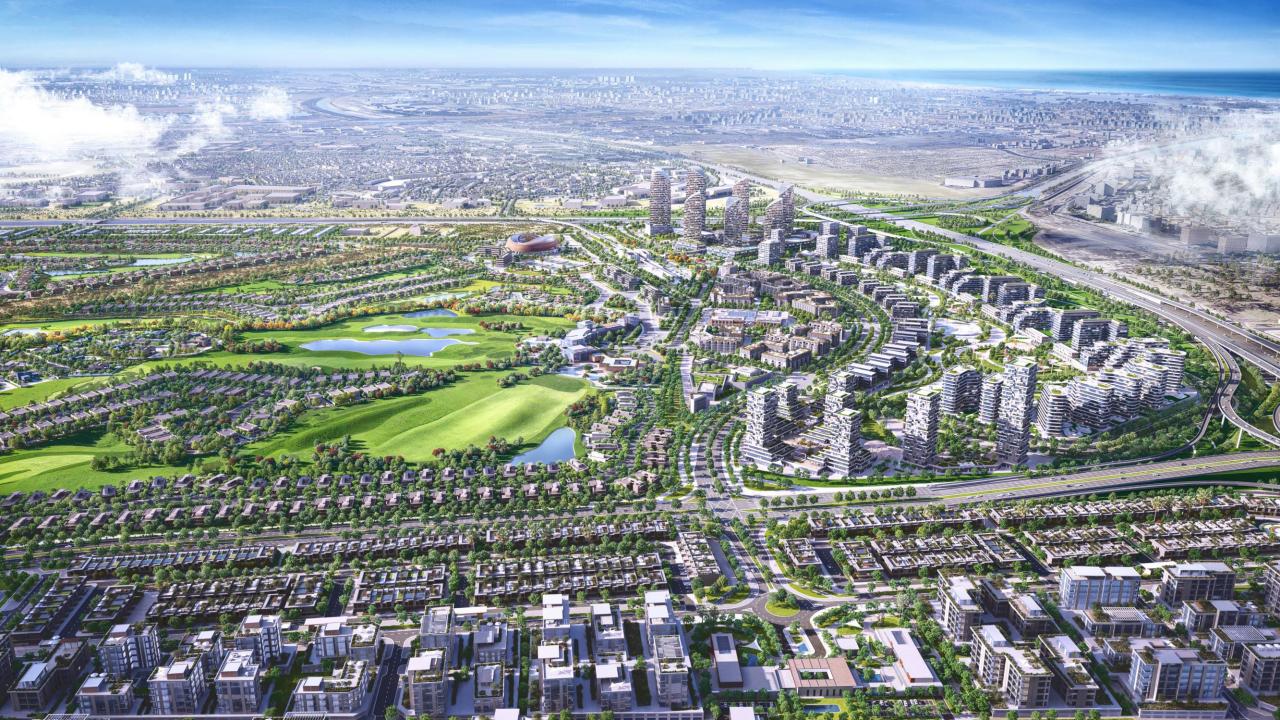

## Was

#### THE NEXT CHAPTER









MANDARIN ORIENTAL TENNIS STADIUM EQUESTRIAN CENTER GOLF

## MANDARIN ORIENTAL





## TENNIS STADIUM











Classification: Open Data

## EQUESTRIAN VILLAGE





















### GOLF

















### MASTER PLAN





#### **Master Plan**

#### **Key Program**

- 1 Town Center
- 2 Golf Clubhouse
- **3** Golf Hotel
- 4 Tennis Stadium Complex
- **6** Golf View Apartment
- 6 Etihad Rail Station
- 7 TOD
- 8 Central Park
- 9 Golf Course
- **10** Driving Range
- 10 Equestrian Center
- Equestrian Trail
- 13 Equestrian Village
- 4 School
- **15** Village District
- **6** Central Park Apartment
- Golf Villa
- 18 Hilltop Mansion
- 19 Town House
- 20 Mosque
- 4 Hospital
- **22** Village District Community Center





### Total Plot Size (sqm) 4.68 Million





## VILLAGE DISTRICT

#### VILLAGE DISTRICT Estate Homes



District Land Area (sqm)

457,244

GFA (sqm)

589,643

Unit Number 2,976









# CENTRAL PARK



### CENTRAL PARK



District Land Area (sqm)

385,130

Central Park area (sqm)

122,847

GFA (sqm