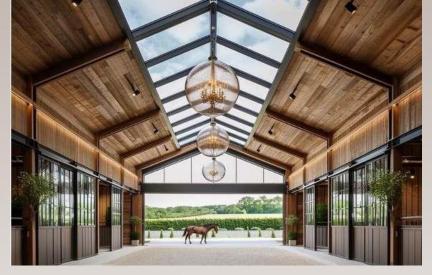

## EQUESTRIAN VILLAGE

### EQUESTRIAN DISTRICT

District Land Area (sqm)

369,630

GFA (sqm)

122,897

**Unit Number** 

512