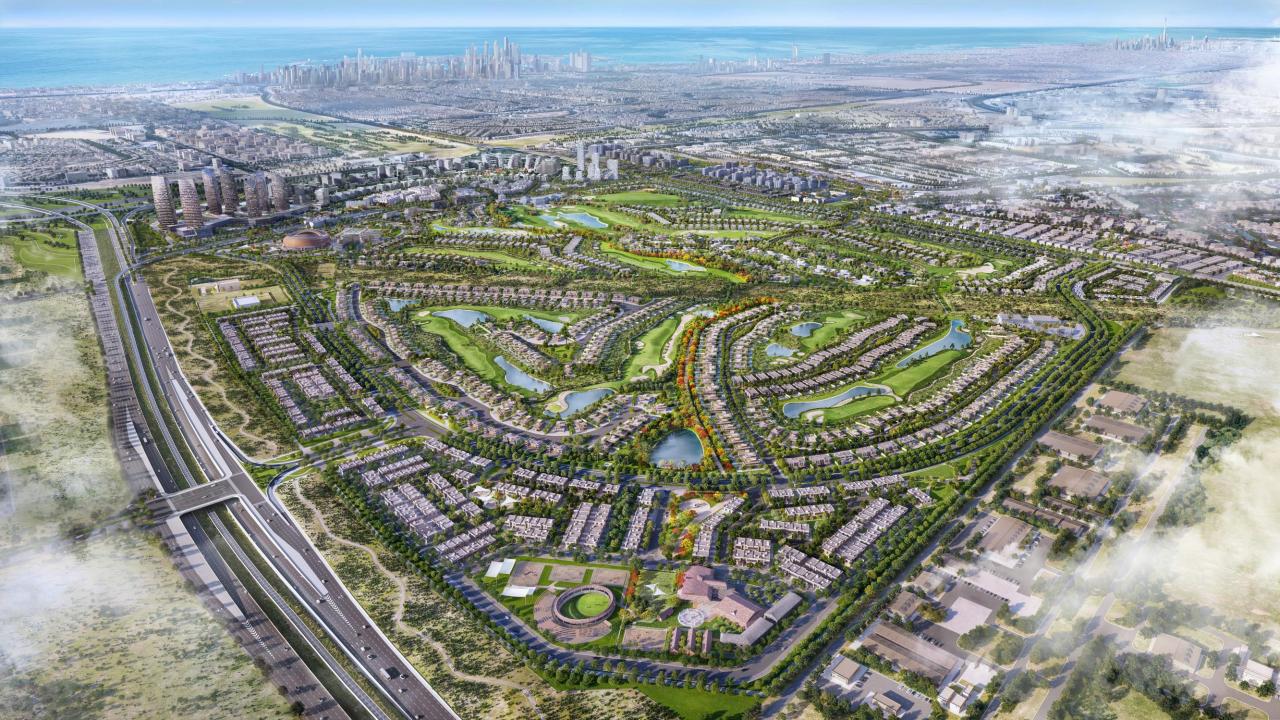

## Was

#### THE NEXT CHAPTER









MANDARIN ORIENTAL TENNIS STADIUM EQUESTRIAN CENTER GOLF

## MANDARIN ORIENTAL





## TENNIS STADIUM











Classification: Open Data

## EQUESTRIAN VILLAGE





















### GOLF

















### MASTER PLAN





#### **Master Plan**

#### **Key Program**

- 1 Town Center
- 2 Golf Clubhouse
- **3** Golf Hotel
- 4 Tennis Stadium Complex
- **6** Golf View Apartment
- 6 Etihad Rail Station
- 7 TOD
- 8 Central Park
- 9 Golf Course
- **10** Driving Range
- 10 Equestrian Center
- Equestrian Trail
- 13 Equestrian Village
- 4 School
- **15** Village District
- **6** Central Park Apartment
- Golf Villa
- 18 Hilltop Mansion
- 19 Town House
- 20 Mosque
- 4 Hospital
- **22** Village District Community Center





### Total Plot Size (sqm) 4.68 Million





## VILLAGE DISTRICT

#### VILLAGE DISTRICT Estate Homes



District Land Area (sqm)

457,244

GFA (sqm)

589,643

Unit Number 2,976









# CENTRAL PARK



### CENTRAL PARK



District Land Area (sqm)

385,130

Central Park area (sqm)

122,847

GFA (s