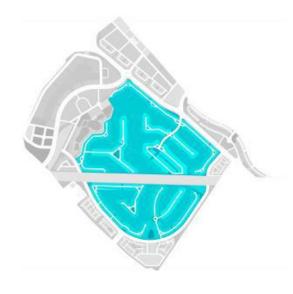

### GOLF

### MASTER PLAN

#### **Master Plan**

### Total Plot Size (sqm) 4.68 Million