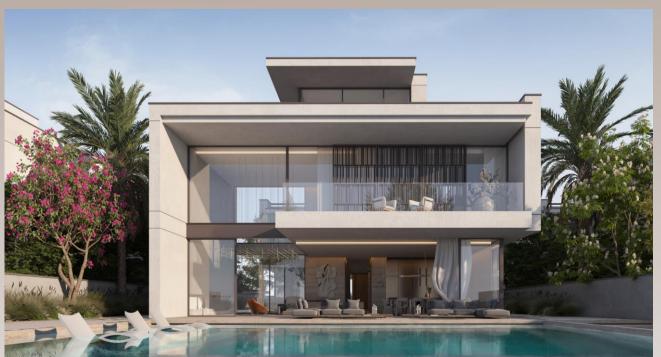

- 7 TOD
- 8 Central Park
- 9 Golf Course
- **10** Driving Range
- 10 Equestrian Center
- Equestrian Trail
- 13 Equestrian Village
- 4 School
- **15** Village District
- **6** Central Park Apartment
- Golf Villa
- 18 Hilltop Mansion
- 19 Town House
- 20 Mosque
- 4 Hospital
- **22** Village District Community Center





### Total Plot Size (sqm) 4.68 Million





## VILLAGE DISTRICT

#### VILLAGE DISTRICT Estate Homes



District Land Area (sqm)

457,244

GFA (sqm)

589,643

Unit Number 2,976









# CENTRAL PARK



### CENTRAL PARK



District Land Area (sqm)

385,130

Central Park area (sqm)

122,847

GFA (sqm)

866,636

**Unit Number** 

5,088





## GOLF VILLAS



## GOLF COURSE (NORTH & SOUTH)



District Land Area (sqm)

2,224,821

GFA (sqm)

585,303

**Unit Number** 

940











## TOWN CENTRE



### TOWN CENTRE



District Land Area (sqm)

133,303

GFA (sqm)

221,248

86% Residential

6% Retail

4% Hospitality

4% Amenity

**Residential Unit Number** 

1,117





## TENNIS STADIUM

### TENNIS STADIUM



District Land Area (sqm)

220,712

GFA (sqm)

181,537

**Residential Unit Number** 

816



## EQUESTRIAN VILLAGE



### EQUESTRIAN DISTRICT



District Land Area (sqm)

369,630

GFA (sqm)

122,897

**Unit Number** 

512