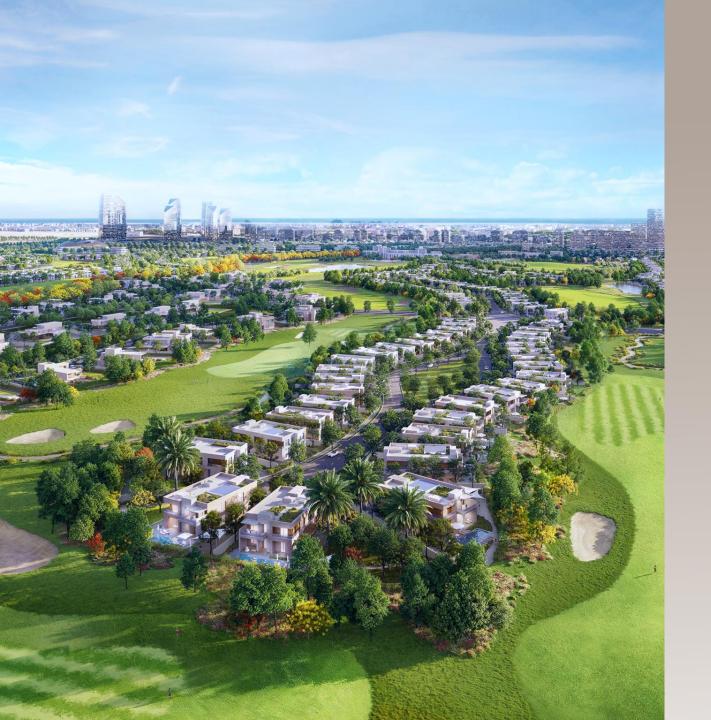

## GOLF VILLAS

## GOLF COURSE (NORTH & SOUTH)

District Land Area (sqm)

2,224,821

GFA (sqm)

585,303

**Unit Number** 

940