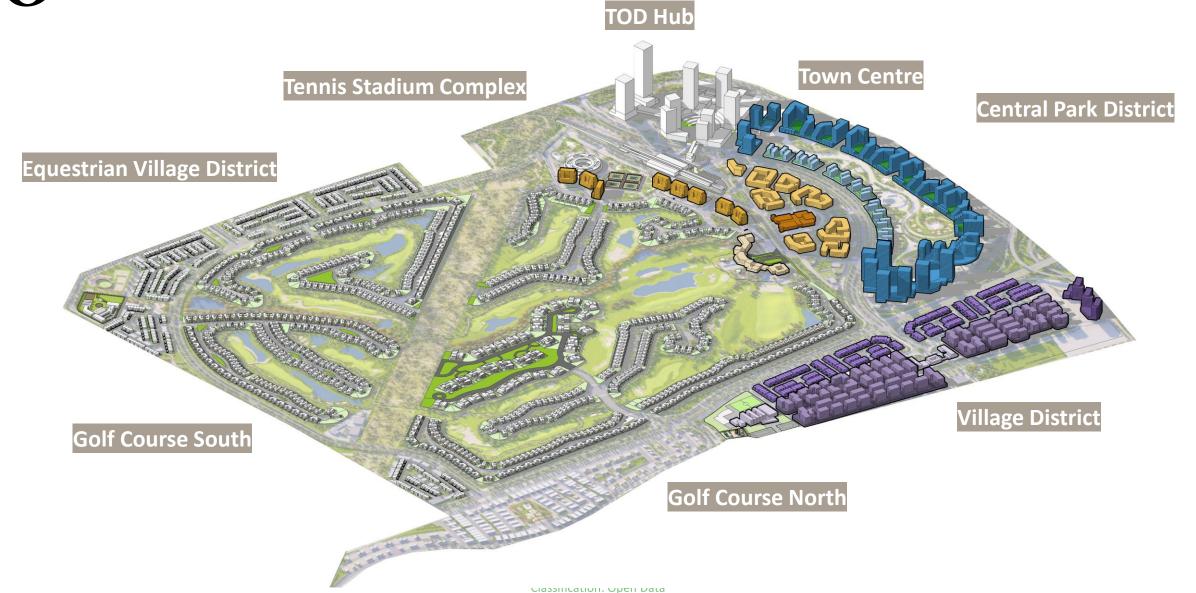

#### **Master Plan**

#### **Key Program**

- 1 Town Center
- 2 Golf Clubhouse
- **3** Golf Hotel
- 4 Tennis Stadium Complex
- **6** Golf View Apartment
- 6 Etihad Rail Station
- 7 TOD
- 8 Central Park
- 9 Golf Course
- **10** Driving Range
- 10 Equestrian Center
- Equestrian Trail
- 13 Equestrian Village
- 4 School
- **15** Village District
- **6** Central Park Apartment
- Golf Villa
- 18 Hilltop Mansion
- 19 Town House
- 20 Mosque
- 4 Hospital
- **22** Village District Community Center

### Total Plot Size (sqm) 4.68 Million