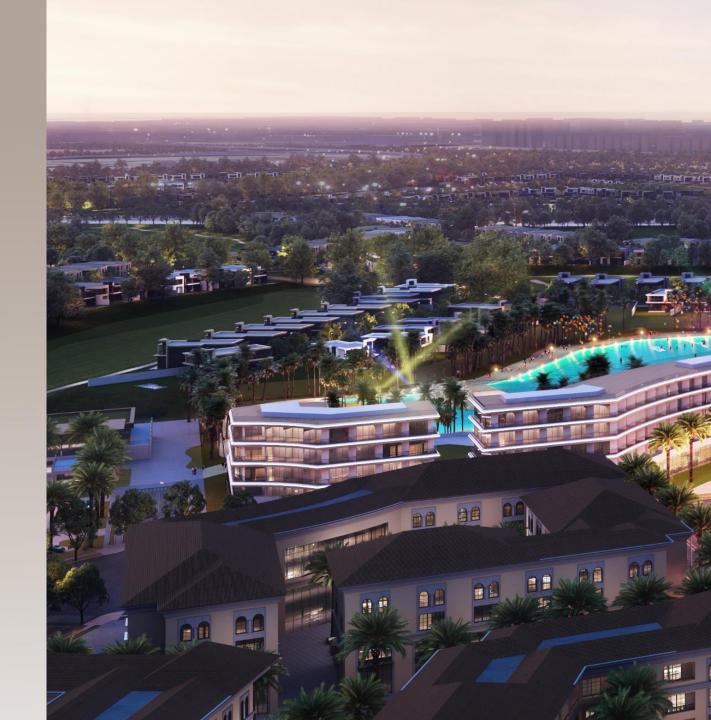

## TOWN CENTRE

### TOWN CENTRE

District Land Area (sqm)

133,303

GFA (sqm)

221,248

86% Residential

6% Retail

4% Hospitality