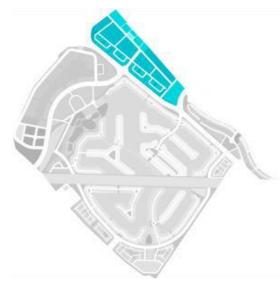

## TENNIS STADIUM

### TENNIS STADIUM

District Land Area (sqm)

220,712

GFA (sqm)

181,537

**Residential Unit Number** 

816